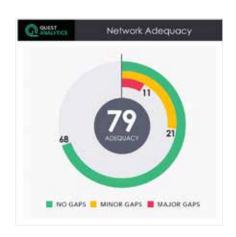

#### **Measure Adequacy**

Quest Enterprise Services measures network adequacy exactly the way regulators do-because CMS and many states use our tools in their audits, it finds the same gaps they would find.

#### **Adequacy Compliance Monitoring Services**

Measure and monitor your network adequacy score in realtime shared across your organization.