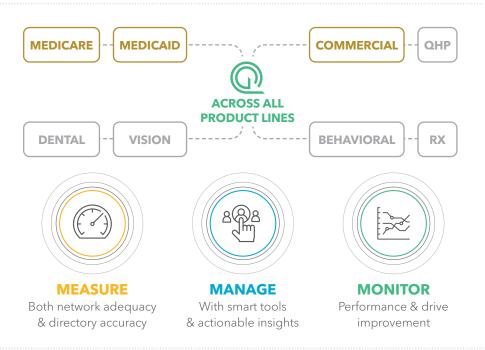

#### **QUEST ENTERPRISE SERVICES**

Quest Analytics offers the **first and only network management platform** designed to measure variances in adequacy and accuracy together–simultaneously–at the network and directory levels, where you get audited.

#### **Measure Adequacy**

Quest Enterprise Services measures network adequacy exactly the way regulators do-because CMS and many states use our tools in their audits, it finds the same gaps they would find.

#### **Measure Accuracy**

Directory accuracy is measured by leveraging our National Database of primary-sourced, continuously updated provider data, along with other industry-known sources of truth. Letting you know what's right, wrong and missing from your provider data allows you to focus resources and prioritize efforts on remediating the inaccuracies with the most impact.

#### **Manage & Monitor Together**

And when you can measure these key performance indicators, you can finally manage them, efficiently, using powerful new tools to close adequacy gaps and correct provider directory accuracy issues. You can monitor performance over time to guide your management efforts.